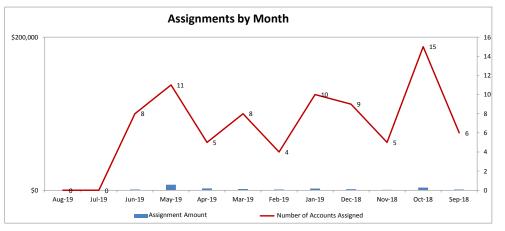

## **MINEOLA UTILITIES - 037324-2**

|                                 |                   |                 |                    |           |                  |           |           |            |        | —   |
|---------------------------------|-------------------|-----------------|--------------------|-----------|------------------|-----------|-----------|------------|--------|-----|
| Client Monthly History Analysis |                   |                 |                    |           |                  |           |           |            |        |     |
|                                 |                   |                 |                    | Current   |                  |           | Accounts  | Cancelled  | Number | Ave |
| Month                           | Accounts Assigned | Assigned Amount | Assign Average Bal | Collected | Collected ToDate | Liquidity | Cancelled | Amount     | PIF    | Age |
| Aug-19                          | 0                 | \$0.00          | \$0.00             | \$0.00    | \$0.00           | 0.0%      | 6 0       | \$0.00     | 0      | 0   |
| Jul-19                          | 0                 | \$0.00          | \$0.00             | \$0.00    | \$0.00           | 0.0%      | 6 0       | \$0.00     | 0      | 0   |
| Jun-19                          | 8                 | \$909.45        | \$113.68           | \$0.00    | \$131.19         | 14.4%     | 6 0       | \$0.00     | ) 1    | 103 |
| May-19                          | 11                | \$7,167.34      | \$651.58           | \$0.00    | \$84.68          | 1.2%      | 6 0       | \$0.00     | 1      | 98  |
| Apr-19                          | 5                 | \$2,457.07      | \$491.41           | \$0.00    | \$102.08         | 4.2%      | 6 0       | \$0.00     | ) 1    | 101 |
| Mar-19                          | 8                 | \$1,667.99      | \$208.50           | \$0.00    | \$531.68         | 31.9%     | 6 0       | \$0.00     | 1      | 105 |
| Feb-19                          | 4                 | \$906.70        | \$226.68           | \$0.00    | \$0.00           | 0.0%      | 6 0       | \$0.00     | 0      |     |
| Jan-19                          | 10                | \$2,276.89      | \$227.69           | \$0.00    | \$0.00           | 0.0%      | 6 0       | \$0.00     | 0      | 99  |
| Dec-18                          | 9                 | \$1,391.52      | \$154.61           | \$0.00    | \$0.00           | 0.0%      | 6 0       | \$0.00     | 0      |     |
| Nov-18                          | 5                 | \$567.73        | \$113.55           | \$0.00    | \$0.00           | 0.0%      | 6 0       | \$0.00     | 0      | 99  |
| Oct-18                          | 15                | \$3,523.95      | \$234.93           | \$0.00    | \$745.59         | 21.2%     | , 1       | \$82.63    | 3 2    | 97  |
| Sep-18                          | 6                 | \$924.70        | \$154.12           | \$0.00    | \$109.66         | 11.9%     | 6 0       | \$0.00     | 1      | 138 |
| Aug-18                          | 16                | \$1,771.23      | \$110.70           | \$0.00    | \$0.00           | 0.0%      | á 4       | \$3,490.60 | 0      | 154 |
| Jul-18                          | 14                | \$1,727.97      | \$123.43           | \$0.00    | \$409.47         | 23.7%     | 6 0       | \$0.00     | ) 2    | 128 |
| Jun-18                          | 0                 | \$0.00          | \$0.00             | \$0.00    | \$0.00           | 0.0%      | 6 0       | \$0.00     | 0      | 0   |
| May-18                          | 12                | \$1,419.74      | \$118.31           | \$0.00    | \$155.03         | 10.9%     | 6 0       | \$0.00     | 1      | 124 |
| Apr-18                          | 0                 | \$0.00          | \$0.00             | \$0.00    | \$0.00           | 0.0%      | 6 0       | \$0.00     | 0      | 0   |
| Mar-18                          | 8                 | \$1,673.87      | \$209.23           | \$0.00    | \$193.52         | 11.6%     | 0         | \$0.00     | 1      | 108 |
| Feb-18                          | 15                | \$1,878.70      | \$125.25           | \$0.00    | \$83.15          | 4.4%      | , 1       | \$2,850.09 | 1      | 130 |
| Jan-18                          | 5                 | \$902.76        | \$180.55           | \$0.00    | \$0.00           | 0.0%      | 6 0       | \$0.00     | 0      | 126 |
| Dec-17                          | 0                 | \$0.00          | \$0.00             | \$0.00    | \$0.00           | 0.0%      | 6 0       | \$0.00     | 0      | 0   |
| Nov-17                          | 11                | \$1,678.64      | \$152.60           | \$0.00    | \$287.82         | 17.2%     | 6 0       | \$0.00     | ) 2    | 114 |
| Oct-17                          | 3                 | \$266.53        | \$88.84            | \$0.00    | \$0.00           | 0.0%      | 6 0       | \$0.00     | 0      | 111 |
| Previous                        | 356               | \$57,385.30     | \$161.19           | \$0.00    | \$6,643.81       | 11.6%     | 3         | \$354.27   | 7 44   | 568 |
|                                 | ====              |                 | ======             | ======    | ======           |           | ====      | ======     |        |     |
| Total                           | 521               | \$90,498,08     | \$173.70           | \$0.00    | \$9,477,68       | 10.5%     | 6 9       | \$6,777.59 | 58     | 422 |