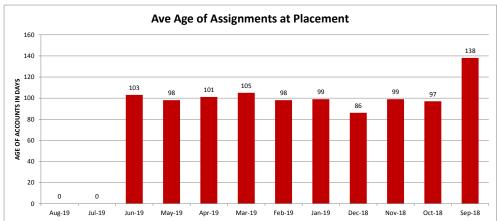

## **MINEOLA UTILITIES - 037324-2**

|                                 |                   |                 |                    |           |                  |           |           |            |        | —   |
|---------------------------------|-------------------|-----------------|--------------------|-----------|------------------|-----------|-----------|------------|--------|-----|
| Client Monthly History Analysis |                   |                 |                    |           |                  |           |           |            |        |     |
|                                 |                   |                 |                    | Current   |                  |           | Accounts  | Cancelled  | Number | Ave |
| Month                           | Accounts Assigned | Assigned Amount | Assign Average Bal | Collected | Collected ToDate | Liquidity | Cancelled | Amount     | PIF    | Age |
| Aug-19                          | 0                 | \$0.00          | \$0.00             | \$0.00    | \$0.00           | 0.0%      | 6 0       | \$0.00     | 0      | 0   |
| Jul-19                          | 0                 | \$0.00          | \$0.00             | \$0.00    | \$0.00           | 0.0%      | 6 0       | \$0.00     | 0      | 0   |
| Jun-19                          | 8                 | \$909.45        | \$113.68           | \$0.00    | \$131.19         | 14.4%     | 6 0       | \$0.00     | ) 1    | 103 |
| May-19                          | 11                | \$7,167.34      | \$651.58           | \$0.00    | \$84.68          | 1.2%      | 6 0       | \$0.00     | 1      | 98  |
| Apr-19                          | 5                 | \$2,457.07      | \$491.41           | \$0.00    | \$102.08         | 4.2%      | 6 0       | \$0.00     | ) 1    | 101 |
| Mar-19                          | 8                 | \$1,667.99      | \$208.50           | \$0.00    | \$531.68         | 31.9%     | 6 0       | \$0.00     | 1      | 105 |
| Feb-19                          | 4                 | \$906.70        | \$226.68           | \$0.00    | \$0.00           | 0.0%      | 6 0       | \$0.00     | 0      |     |
| Jan-19                          | 10                | \$2,276.89      | \$227.69           | \$0.00    | \$0.00           | 0.0%      | 6 0       | \$0.00     | 0      | 99  |
| Dec-18                          | 9                 | \$1,391.52      | \$154.61           | \$0.00    | \$0.00           | 0.0%      | 6 0       | \$0.00     | 0      |     |
| Nov-18                          | 5                 | \$567.73        | \$113.55           | \$0.00    | \$0.00           | 0.0%      | 6 0       | \$0.00     | 0      | 99  |
| Oct-18                          | 15                | \$3,523.95      | \$234.93           | \$0.00    | \$745.59         | 21.2%     | , 1       | \$82.63    | 3 2    | 97  |
| Sep-18                          | 6                 | \$924.70        | \$154.12           | \$0.00    | \$109.66         | 11.9%     | 6 0       | \$0.00     | 1      | 138 |
| Aug-18                          | 16                | \$1,771.23      | \$110.70           | \$0.00    | \$0.00           | 0.0%      | á 4       | \$3,490.60 | 0      | 154 |
| Jul-18                          | 14                | \$1,727.97      | \$123.43           | \$0.00    | \$409.47         | 23.7%     | 6 0       | \$0.00     | ) 2    | 128 |
| Jun-18                          | 0                 | \$0.00          | \$0.00             | \$0.00    | \$0.00           | 0.0%      | 6 0       | \$0.00     | 0      | 0   |
| May-18                          | 12                | \$1,419.74      | \$118.31           | \$0.00    | \$155.03         | 10.9%     | 6 0       | \$0.00     | 1      | 124 |
| Apr-18                          | 0                 | \$0.00          | \$0.00             | \$0.00    | \$0.00           | 0.0%      | 6 0       | \$0.00     | 0      | 0   |
| Mar-18                          | 8                 | \$1,673.87      | \$209.23           | \$0.00    | \$193.52         | 11.6%     | 0         | \$0.00     | 1      | 108 |
| Feb-18                          | 15                | \$1,878.70      | \$125.25           | \$0.00    | \$83.15          | 4.4%      | , 1       | \$2,850.09 | 1      | 130 |
| Jan-18                          | 5                 | \$902.76        | \$180.55           | \$0.00    | \$0.00           | 0.0%      | 6 0       | \$0.00     | 0      | 126 |
| Dec-17                          | 0                 | \$0.00          | \$0.00             | \$0.00    | \$0.00           | 0.0%      | 6 0       | \$0.00     | 0      | 0   |
| Nov-17                          | 11                | \$1,678.64      | \$152.60           | \$0.00    | \$287.82         | 17.2%     | 6 0       | \$0.00     | ) 2    | 114 |
| Oct-17                          | 3                 | \$266.53        | \$88.84            | \$0.00    | \$0.00           | 0.0%      | 6 0       | \$0.00     | 0      | 111 |
| Previous                        | 356               | \$57,385.30     | \$161.19           | \$0.00    | \$6,643.81       | 11.6%     | 3         | \$354.27   | 7 44   | 568 |
|                                 | ====              |                 | ======             | ======    | ======           |           | ====      | ======     |        |     |
| Total                           | 521               | \$90,498,08     | \$173.70           | \$0.00    | \$9,477,68       | 10.5%     | 6 9       | \$6,777.59 | 58     | 422 |