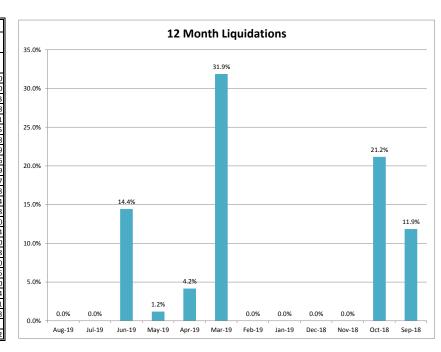

## **MINEOLA UTILITIES - 037324-2**

|                                 |                   |                 |                    |           |                  |           |           |            |        | —   |
|---------------------------------|-------------------|-----------------|--------------------|-----------|------------------|-----------|-----------|------------|--------|-----|
| Client Monthly History Analysis |                   |                 |                    |           |                  |           |           |            |        |     |
|                                 |                   |                 |                    | Current   |                  |           | Accounts  | Cancelled  | Number | Ave |
| Month                           | Accounts Assigned | Assigned Amount | Assign Average Bal | Collected | Collected ToDate | Liquidity | Cancelled | Amount     | PIF    | Age |
| Aug-19                          | 0                 | \$0.00          | \$0.00             | \$0.00    | \$0.00           | 0.0%      | 6 0       | \$0.00     | 0      | 0   |
| Jul-19                          | 0                 | \$0.00          | \$0.00             | \$0.00    | \$0.00           | 0.0%      | 6 0       | \$0.00     | 0      | 0   |
| Jun-19                          | 8                 | \$909.45        | \$113.68           | \$0.00    | \$131.19         | 14.4%     | 6 0       | \$0.00     | ) 1    | 103 |
| May-19                          | 11                | \$7,167.34      | \$651.58           | \$0.00    | \$84.68          | 1.2%      | 6 0       | \$0.00     | 1      | 98  |
| Apr-19                          | 5                 | \$2,457.07      | \$491.41           | \$0.00    | \$102.08         | 4.2%      | 6 0       | \$0.00     | ) 1    | 101 |
| Mar-19                          | 8                 | \$1,667.99      | \$208.50           | \$0.00    | \$531.68         | 31.9%     | 6 0       | \$0.00     | 1      | 105 |
| Feb-19                          | 4                 | \$906.70        | \$226.68           | \$0.00    | \$0.00           | 0.0%      | 6 0       | \$0.00     | 0      |     |
| Jan-19                          | 10                | \$2,276.89      | \$227.69           | \$0.00    | \$0.00           | 0.0%      | 6 0       | \$0.00     | 0      | 99  |
| Dec-18                          | 9                 | \$1,391.52      | \$154.61           | \$0.00    | \$0.00           | 0.0%      | 6 0       | \$0.00     | 0      |     |
| Nov-18                          | 5                 | \$567.73        | \$113.55           | \$0.00    | \$0.00           | 0.0%      | 6 0       | \$0.00     | 0      | 99  |
| Oct-18                          | 15                | \$3,523.95      | \$234.93           | \$0.00    | \$745.59         | 21.2%     | , 1       | \$82.63    | 3 2    | 97  |
| Sep-18                          | 6                 | \$924.70        | \$154.12           | \$0.00    | \$109.66         | 11.9%     | 6 0       | \$0.00     | 1      | 138 |
| Aug-18                          | 16                | \$1,771.23      | \$110.70           | \$0.00    | \$0.00           | 0.0%      | á 4       | \$3,490.60 | 0      | 154 |
| Jul-18                          | 14                | \$1,727.97      | \$123.43           | \$0.00    | \$409.47         | 23.7%     | 6 0       | \$0.00     | ) 2    | 128 |
| Jun-18                          | 0                 | \$0.00          | \$0.00             | \$0.00    | \$0.00           | 0.0%      | 6 0       | \$0.00     | 0      | 0   |
| May-18                          | 12                | \$1,419.74      | \$118.31           | \$0.00    | \$155.03         | 10.9%     | 6 0       | \$0.00     | 1      | 124 |
| Apr-18                          | 0                 | \$0.00          | \$0.00             | \$0.00    | \$0.00           | 0.0%      | 6 0       | \$0.00     | 0      | 0   |
| Mar-18                          | 8                 | \$1,673.87      | \$209.23           | \$0.00    | \$193.52         | 11.6%     | 0         | \$0.00     | 1      | 108 |
| Feb-18                          | 15                | \$1,878.70      | \$125.25           | \$0.00    | \$83.15          | 4.4%      | , 1       | \$2,850.09 | 1      | 130 |
| Jan-18                          | 5                 | \$902.76        | \$180.55           | \$0.00    | \$0.00           | 0.0%      | 6 0       | \$0.00     | 0      | 126 |
| Dec-17                          | 0                 | \$0.00          | \$0.00             | \$0.00    | \$0.00           | 0.0%      | 6 0       | \$0.00     | 0      | 0   |
| Nov-17                          | 11                | \$1,678.64      | \$152.60           | \$0.00    | \$287.82         | 17.2%     | 6 0       | \$0.00     | ) 2    | 114 |
| Oct-17                          | 3                 | \$266.53        | \$88.84            | \$0.00    | \$0.00           | 0.0%      | 6 0       | \$0.00     | 0      | 111 |
| Previous                        | 356               | \$57,385.30     | \$161.19           | \$0.00    | \$6,643.81       | 11.6%     | 3         | \$354.27   | 7 44   | 568 |
|                                 | ====              |                 | ======             | ======    | ======           |           | ====      | ======     |        |     |
| Total                           | 521               | \$90,498,08     | \$173.70           | \$0.00    | \$9,477,68       | 10.5%     | 6 9       | \$6,777.59 | 58     | 422 |